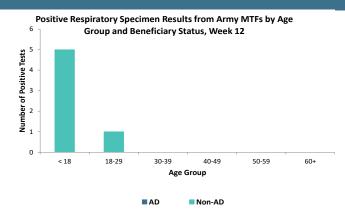

#### **DEMOGRAPHICS**

**AD**: No positive respiratory specimens were collected from active duty (AD) Service members during week

**Non-AD**: Six positive respiratory specimens were collected from non-AD individuals during week 12; 83% of specimens were collected from individuals under 18 years of age.

Of the 2,958 specimens tested in week 12, less than 1% (n=6) were positive for any type of respiratory illness. Influenza B accounted for 33.3% (n=2) and influenza A, adenovirus, enterovirus, and respiratory syncytial virus each accounted for 16.7% (n=1) of the positive specimens.