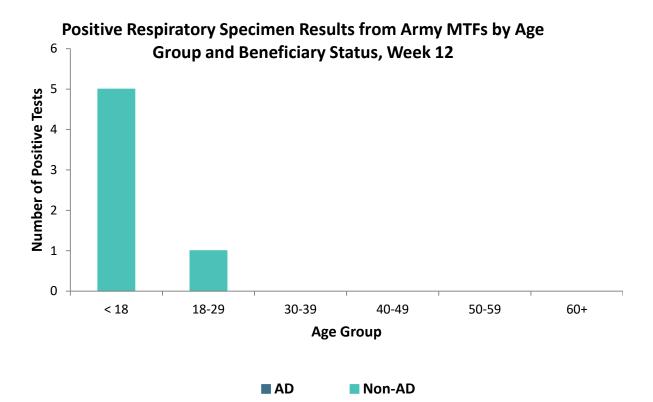

#### **DEMOGRAPHICS**

**AD**: No positive respiratory specimens were collected from active duty (AD) Service members during week

**Non-AD**: Six positive respiratory specimens were collected from non-AD individuals during week 12; 83% of specimens were collected from individuals under 18 years of age.

Of the 2,958 specimens tested in week 12, less than 1% (n=6) were positive for any type of respiratory illness. Influenza B accounted for 33.3% (n=2) and influenza A, adenovirus, enterovirus, and respiratory syncytial virus each accounted for 16.7% (n=1) of the positive specimens.