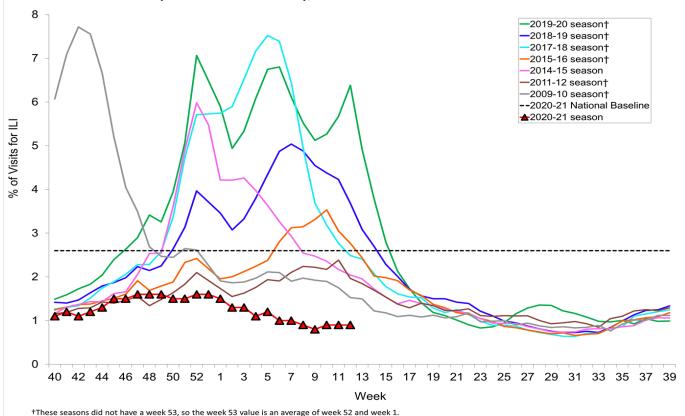

\*DRSi does not capture cases older than 65 years old for influenza-associated hospitalizations.

Nationwide in week 12, incident ILI activity was 0.9%; this is below the national baseline of 2.6%. At Army medical treatment facilities, incident ILI activity decreased by 9.9% from week 11 to week 12. The majority of ILI encounters (88%) occurred among non-AD patients in week 12.

# Army Influenza Activity Report

Week ending 27 March 2021 (Week 12)

Percentage of Visits for Influenza-like Illness (ILI) Reported by the U.S. Outpatient Influenza-like Illness Surveillance Network (ILINet), Weekly National Summary, 2020-2021 and Selected Previous Seasons