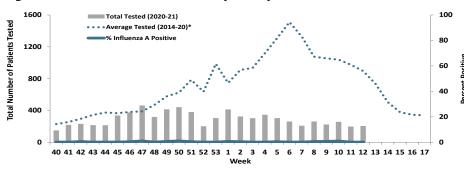

### Proportion of Influenza A Positive Specimens by Week and Region, Army Medical Laboratories, 2020-2021 as Compared to 2014-2020\*

8 9 10 11 12 13 14 15 16 17

40 41 42 43 44 45 46 47 48 49 50 51 52 53 1 2 3