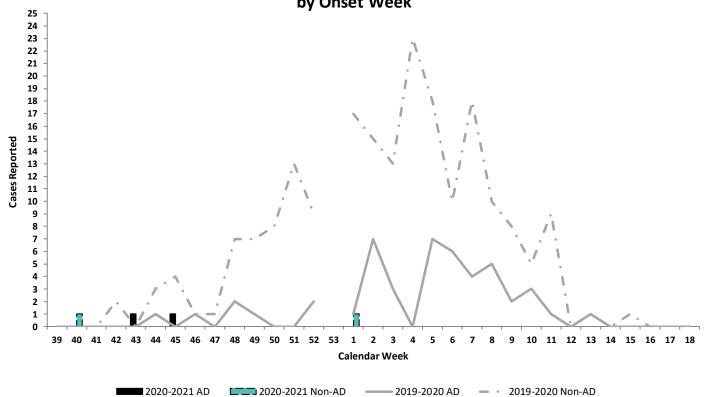

### INFLUENZA-ASSOCIATED HOSPITALIZATIONS

No influenza-associated hospitalizations with onset dates in week 12 were reported to the Disease Reporting System internet (DRSi); four hospitalizations have been reported for the entire season thus far. During the 2019-2020 season, no hospitalizations were reported in week 12 (with 247 hospitalizations reported from start of the season through week 12).

## Army Influenza-Associated Hospitalizations Reported in DRSi by Onset Week