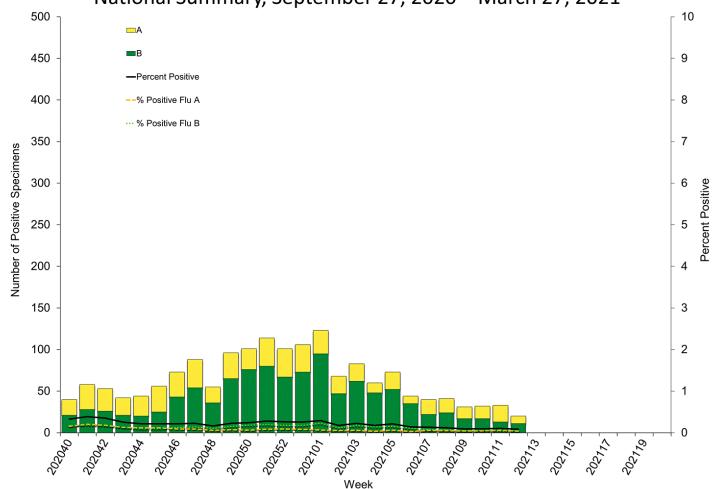

# Army Influenza Activity Report

Week ending 27 March 2021 (Week 12)

Influenza Positive Tests Reported to CDC by U.S. Clinical Laboratories, National Summary, September 27, 2020 – March 27, 2021

Source: Centers for Disease Control and Prevention (CDC)

Nationwide during week 12, a total of 22,973 specimens were tested for influenza by select clinical laboratories and submitted to the CDC; 20 (0.1%) were positive. Influenza B accounted for 55 % (n=11) of the total positive specimens. In the Army population, one (0.1%) of the 1,108 specimens tested for influenza A were positive in week 12.