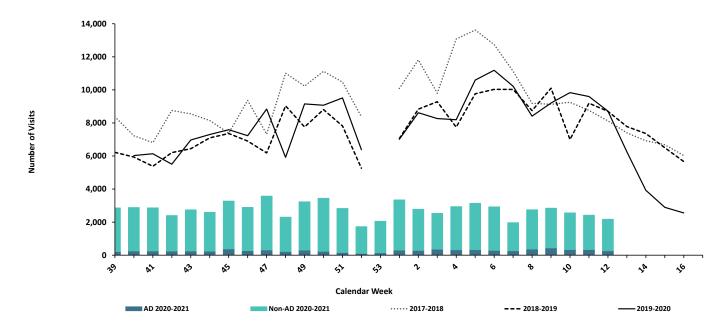

#### **ESSENCE Weekly Outpatient Clinic Visits for Influenza-like Illness**

Army MTFs, All Services, 2017-2021

\*DRSi does not capture cases older than 65 years old for influenza-associated hospitalizations.

Nationwide in week 12, incident ILI activity was 0.9%; this is below the national baseline of 2.6%. At Army medical treatment facilities, incident ILI activity decreased by 9.9% from week 11 to week 12. The majority of ILI encounters (88%) occurred among non-AD patients in week 12.