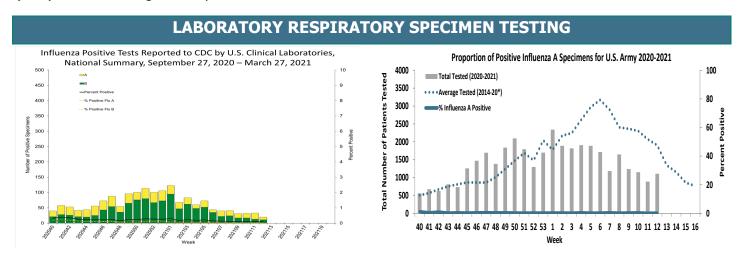

Nationwide during week 12, a total of 22,973 specimens were tested for influenza by select clinical laboratories and submitted to the CDC; 20 (0.1%) were positive. Influenza B accounted for 55 % (n=11) of the total positive specimens. In the Army population, one (0.1%) of the 1,108 specimens tested for influenza A were positive in week 12.

# Army Influenza Activity Report

Week ending 27 March 2021 (Week 12)

Influenza Positive Tests Reported to CDC by U.S. Clinical Laboratories, National Summary, September 27, 2020 – March 27, 2021

Source: Centers for Disease Control and Prevention (CDC)