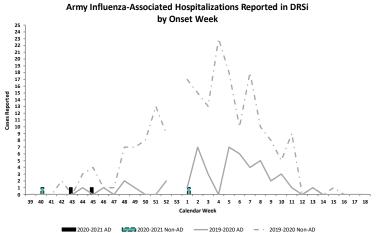

### INFLUENZA-ASSOCIATED HOSPITALIZATIONS

No influenza-associated hospitalizations with onset dates in week 12 were reported to the Disease Reporting System internet (DRSi); four hospitalizations have been reported for the entire season thus far. During the 2019-2020 season, no hospitalizations were reported in week 12 (with 247 hospitalizations reported from start of the season through week 12).

## Army Influenza-Associated Hospitalizations Reported in DRSi by Onset Week