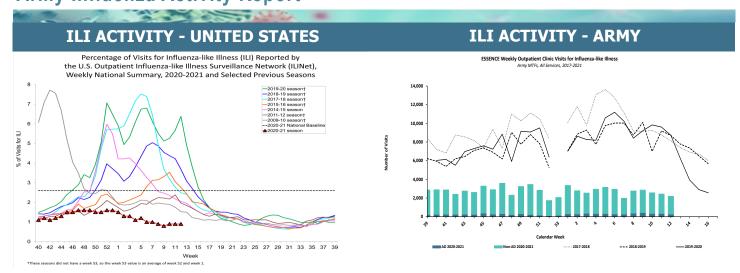

\*DRSi does not capture cases older than 65 years old for influenza-associated hospitalizations.

Nationwide in week 12, incident ILI activity was 0.9%; this is below the national baseline of 2.6%. At Army medical treatment facilities, incident ILI activity decreased by 9.9% from week 11 to week 12. The majority of ILI encounters (88%) occurred among non-AD patients in week 12.

# Army Influenza Activity Report

Week ending 27 March 2021 (Week 12)

Percentage of Visits for Influenza-like Illness (ILI) Reported by the U.S. Outpatient Influenza-like Illness Surveillance Network (ILINet), Weekly National Summary, 2020-2021 and Selected Previous Seasons

#### **ESSENCE Weekly Outpatient Clinic Visits for Influenza-like Illness**

Army MTFs, All Services, 2017-2021