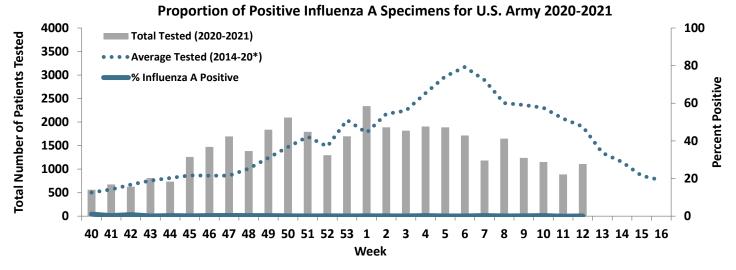

### Proportion of Influenza A Positive Specimens by Week and Region, Army Medical Laboratories, 2020-2021 as Compared to 2014-2020\*

8 9 10 11 12 13 14 15 16 17

40 41 42 43 44 45 46 47 48 49 50 51 52 53 1 2 3

Nationwide during week 12, a total of 22,973 specimens were tested for influenza by select clinical laboratories and submitted to the CDC; 20 (0.1%) were positive. Influenza B accounted for 55 % (n=11) of the total positive specimens. In the Army population, one (0.1%) of the 1,108 specimens tested for influenza A were positive in week 12.